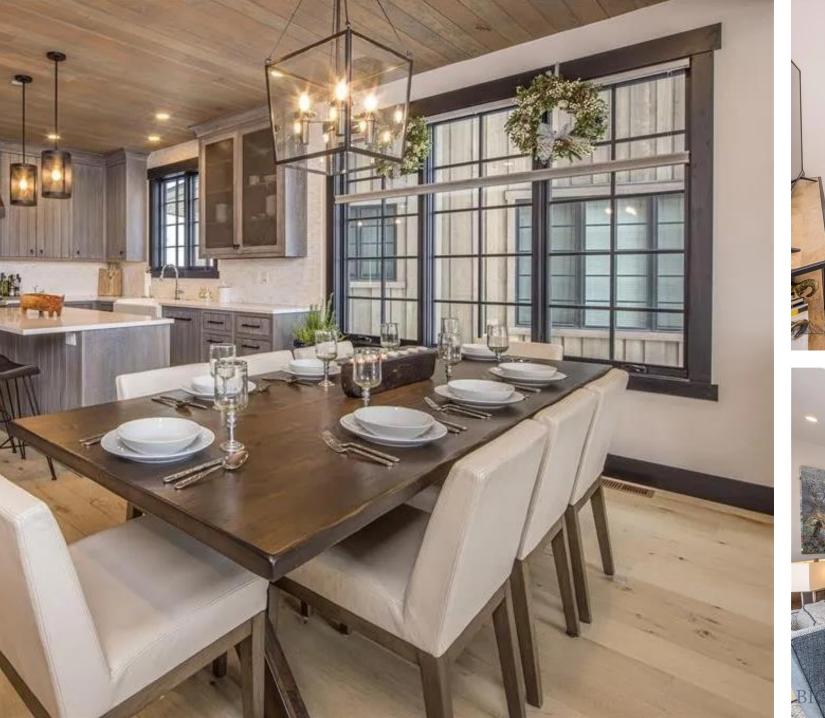

### 25 Upper Moose Hill Rental Details

**Heated Livable S.F.:** 3,329 **Bed/Bath:** 5/5.5

Sleeps in Beds: 10-14 Hot Tub: Yes

**Early Winter** \$750-\$800

Mid-December \$900-\$1000

Week Before Christmas \$1750-\$2000