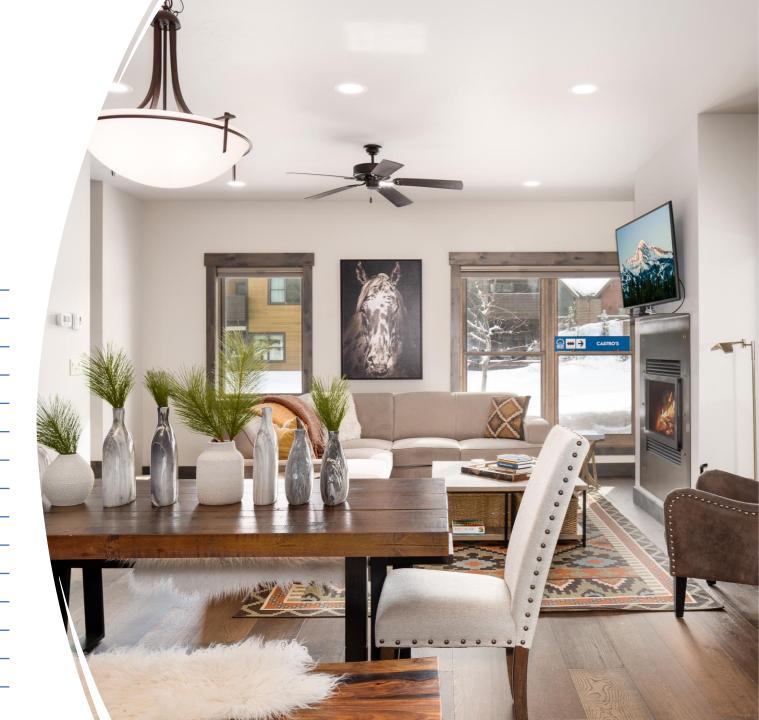

#### 136 B Pheasant Tail Rental Details

**Heated Livable S.F.:** 1,488 **Bed/Bath:** 2/2.5

Sleeps in Beds: 4-6

**Early Winter** \$350 - \$425

**Mid-December** \$450 - \$500

Week Before Christmas \$950 - \$1100