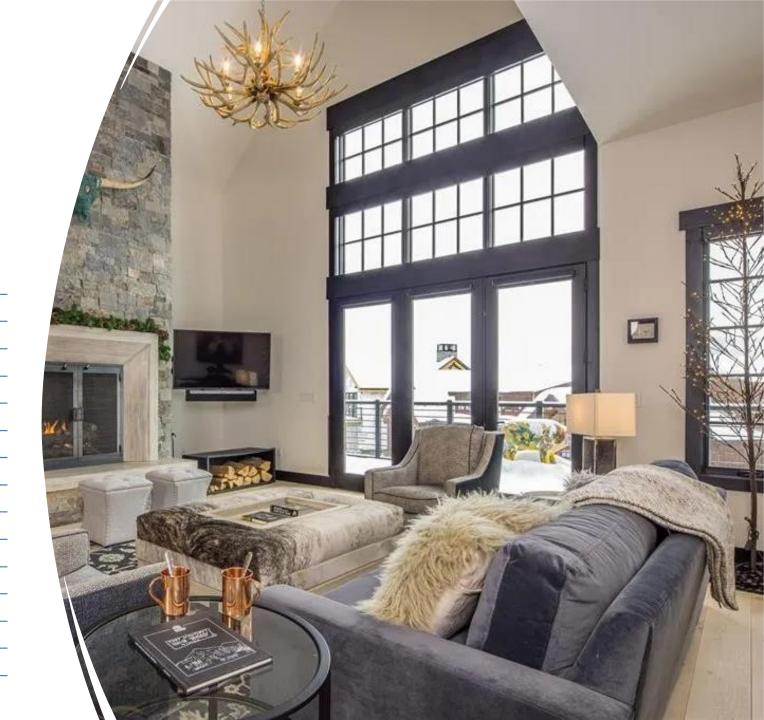

### 25 Upper Moose Hill Rental Details

**Heated Livable S.F.:** 3,329 **Bed/Bath:** 5/5.5

Sleeps in Beds: 10-14 Hot Tub: Yes

**Early Winter** \$750-\$800

Mid-December \$900-\$1000

Week Before Christmas \$1750-\$2000